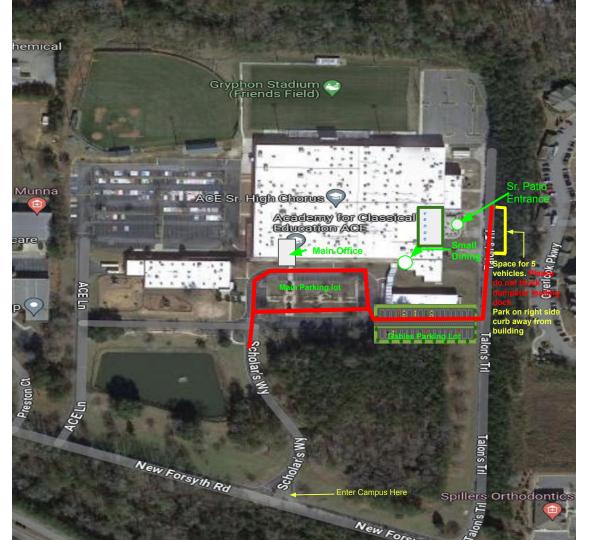

## **Building Entry Instructions:**

Please enter through small dining or Sr.
Patio entrance (see map).
Sign in at door and receive visitors sticker.
Display sticker at all times upon entry.

## Welcome to ACE!

Parking on our campus is limited but available if you utilize this map and follow the guidance herein.

- l. We have three driveways.
  Please enter through our middle driveway (Scholar's Way) and follow up until the stop sign and turn right.
- All areas in red on the map indicate interconnecting roads and areas in which our guests can park. Please take any available marked parking spaces or park on an open curb in the red areas. Please park with your passenger side to the curb.
- B. Please do not park in any coned off areas.

Parking questions? Campus police: (478) 303-4369 Main desk: (478) 238-5757